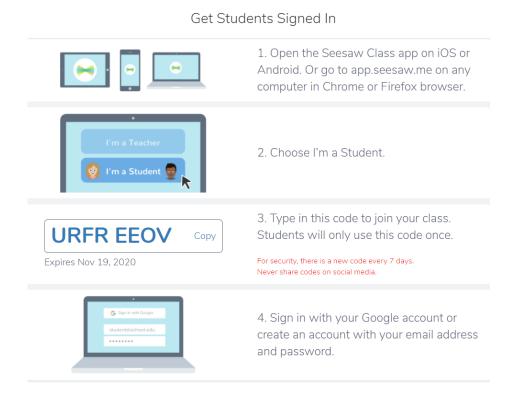

They then need to follow these instructions.

Please do not hesitate to contact me if there are any issues with setting up your child's account.

Yours sincerely,

Amanda Allen

Class Teacher- Year 3

Artsmark
Platinum Award
Awarded by Arts
Council England